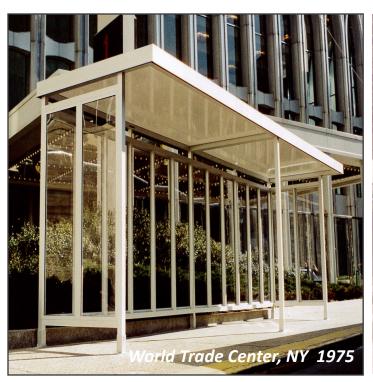

## A SHELTER FOR EVERY STOP

Although used primarily at bus stops, Columbia shelters can be used as Information / Sales Kiosks, Ticket Booths, Entrance Canopies, Windbreak Vestibules and Smoking Shelters.