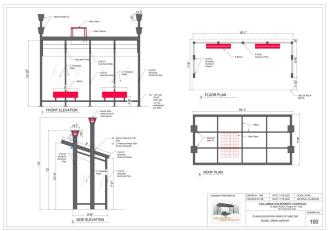

abricated in our factory and delivered to site in preglazed completed sections for ease of mobility and installation.

## A SHELTER FOR EVERY STOP



Although used primarily at bus stops, Columbia shelters can be used as Information / Sales Kiosks, Ticket Booths, Entrance Canopies, Windbreak Vestibules and Smoking Shelters.



# STANDARD MODELS









### **READY TO SHIP**

#### PAY STATION SHELTERS AND ALUMINUM BENCHES









Upgrade your business space by installing a pay station for your costumers or an advertising bench for their comfort.

Our In-Stock Shelters and Accessories are available to ship within 10 days. All hardware and installation instructions will be provided.

Please **contact us now** to discuss your next *project!* 







### DESIGN, FABRICATION AND INSTALLATION







# COLUMBIA EQUIPMENT CO. INC.



72ALBANY AVE, FREEPORT NY 11520 (516) 442 3340 INFO@COLUMBIAEQUIPMENT.COM COLUMBIAEQUIPMENT.COM