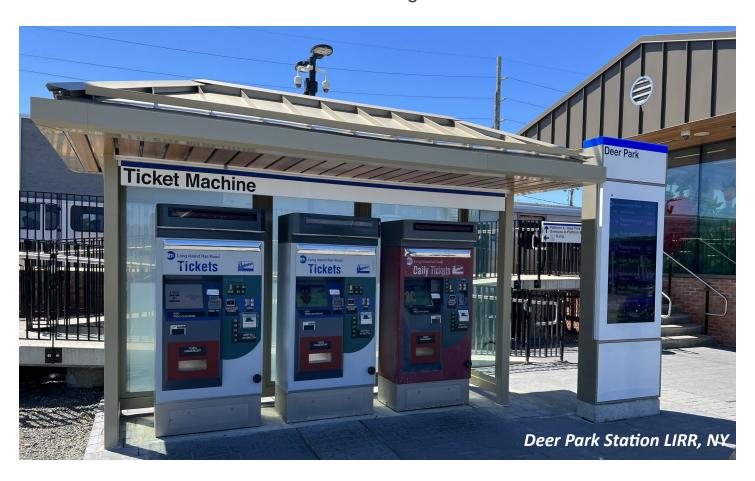

# **RAILROAD STATION SHELTERS**

Columbia Equipment offers a complete range of standard models as well as custom designs ranging from traditional to historic and post modern styles. Shelters can even be designed to blend with the area's surrounding architecture... pre-fab does not mean generic!

## A SHELTER FOR EVERY STOP

Although used primarily at bus stops, Columbia shelters can be used as Information / Sales Kiosks, Ticket Booths, Entrance Canopies, Windbreak Vestibules and Smoking Shelters.