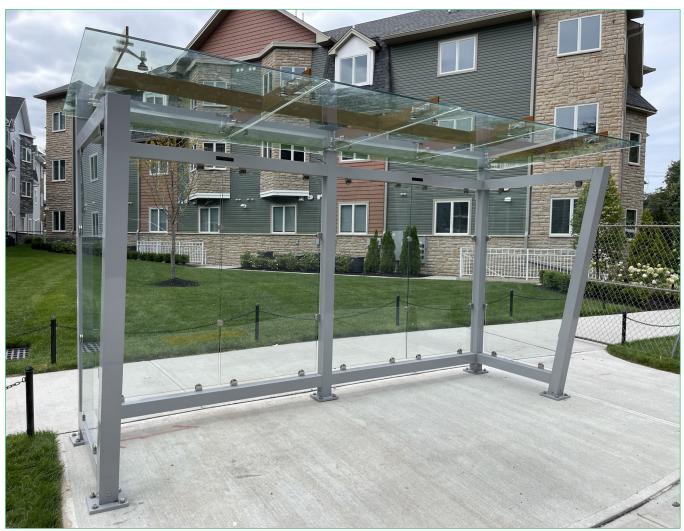

# **RAILROAD STATION SHELTERS**

Columbia Equipment offers a complete range of standard models as well as custom designs ranging from traditional to historic and post modern styles. Shelters can even be designed to blend with the area's surrounding architecture... pre-fab does not mean generic!

The unique patented Columbia Construction System is designed to be vandal-resistant, weather proof, and meet or exceed all structural code requirements.

Shelters are fabricated in our factory and delivered to site in preglazed completed sections for ease of mobility and installation.

## A SHELTER FOR EVERY STOP

Although used primarily at bus stops, Columbia shelters can be used as Information / Sales Kiosks, Ticket Booths, Entrance Canopies, Windbreak Vestibules and Smoking Shelters.