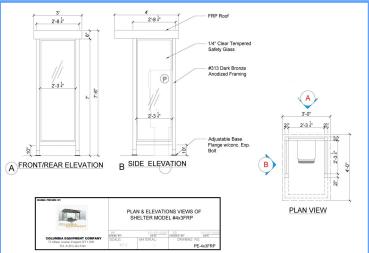

The unique patented Columbia Construction System is designed to be vandal-resistant, weather proof, and meet or exceed all structural code requirements.

Shelters are fabricated in our factory and delivered to site in preglazed completed sections for ease of mobility and installation.