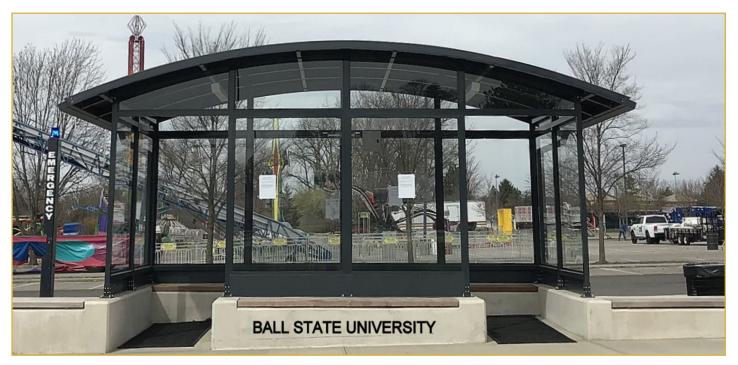

prefabricated aluminum shelter back in 1961! Columbia shelters are in use in thousands of locations – in all 50 states – including Alaska and Hawaii, and all around the world!





# **RAILROAD STATION SHELTERS**







Columbia Equipment offers a complete range of standard models as well as custom designs ranging from traditional to historic and post modern styles. Shelters can even be designed to blend with the area's surrounding architecture... pre-fab does not mean generic!

The unique patented Columbia Construction System is designed to be vandal-resistant, weather proof, and meet or exceed all structural code requirements.

Shelters are fabricated in our factory and delivered to site in preglazed completed sections for ease of mobility and installation.

## A SHELTER FOR EVERY STOP



Although used primarily at bus stops, Columbia shelters can be used as Information / Sales Kiosks, Ticket Booths, Entrance Canopies, Windbreak Vestibules and Smoking Shelters.



# STANDARD MODELS









### **READY TO SHIP**

#### PAY STATION SHELTERS AND ALUMINUM BENCHES









Upgrade your business space by installing a pay station for your costumers or an advertising bench for their comfort.

Our In-Stock Shelters and Accessories are available to ship within 10 days. All hardware and installation instructions will be provided.

Please **contact us now** to discuss your next *project!* 







### DESIGN, FABRICATION AND INSTALLATION







# COLUMBIA EQUIPMENT CO. INC.



72ALBANY AVE, FREEPORT NY 11520 (516) 442 3340 INFO@COLUMBIAEQUIPMENT.COM COLUMBIAEQUIPMENT.COM