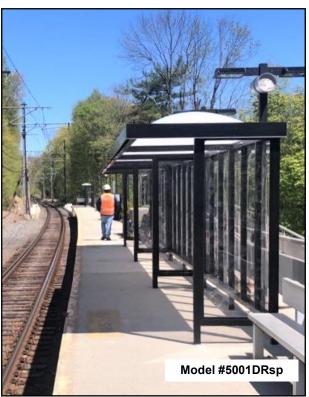

# **RAILROAD STATION SHELTERS**

Columbia Equipment offers a complete range of standard models as well as custom designs ranging from traditional to historic and post modern styles. Shelters can even be designed to blend with the area's surrounding architecture... pre-fab does not mean generic!

The unique patented Columbia Construction System is designed to be vandal-resistant, weather proof, and meet or exceed all structural code requirements.

Shelters are fabricated in our factory and delivered to site in preglazed completed sections for ease of mobility and installation.