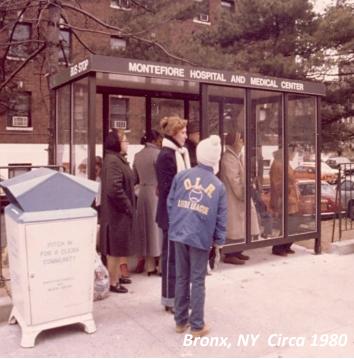

The unique patented Columbia Construction System is designed to be vandal-resistant, weather proof, and meet or exceed all structural code requirements.

Shelters are fabricated in our factory and delivered to site in preglazed completed sections for ease of mobility and installation.