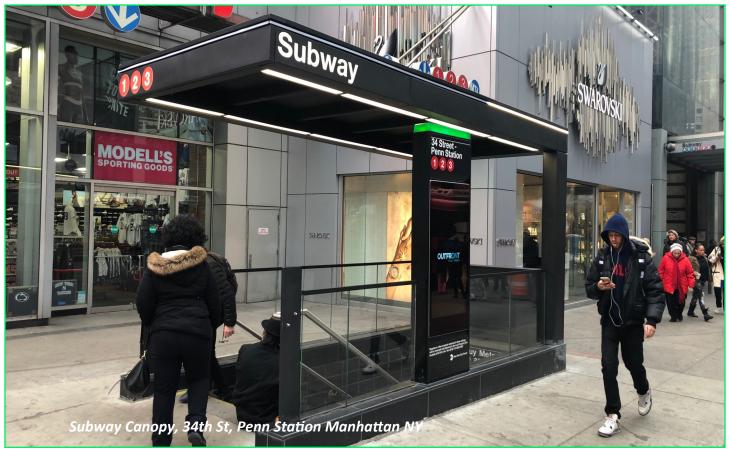

## A SHELTER FOR EVERY STOP

Although used primarily at bus stops, Columbia shelters can be used as Information / Sales Kiosks, Ticket Booths, Entrance Canopies, Windbreak Vestibules and Smoking Shelters.