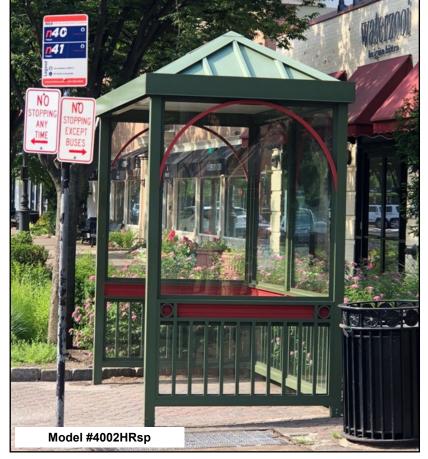

ELTERS**







Columbia Equipment offers a complete range of standard models as well as custom designs ranging from traditional to historic and post modern styles. Shelters can even be designed to blend with the area's surrounding architecture... pre-fab does not mean generic!

The unique patented Columbia Construction System is designed to be vandal-resistant, weather proof, and meet or exceed all structural code requirements.

Shelters are fabricated in our factory and delivered to site in preglazed completed sections for ease of mobility and installation.

## A SHELTER FOR EVERY STOP



Although used primarily at bus stops, Columbia shelters can be used as Information / Sales Kiosks, Ticket Booths, Entrance Canopies, Windbreak Vestibules and Smoking Shelters.



# STANDARD MODELS









### **READY TO SHIP**

#### PAY STATION SHELTERS AND ALUMINUM BENCHES









Upgrade your business space by installing a pay station for your costumers or an advertising bench for their comfort.

Our In-Stock Shelters and Accessories are available to ship within 10 days. All hardware and installation instructions will be provided.

Please **contact us now** to discuss your next *project!* 







### DESIGN, FABRICATION AND INSTALLATION







# COLUMBIA EQUIPMENT CO. INC.



72ALBANY AVE, FREEPORT NY 11520 (516) 442 3340 INFO@COLUMBIAEQUIPMENT.COM COLUMBIAEQUIPMENT.COM