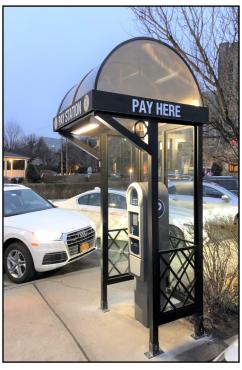

#### PAY STATION SHELTERS AND ALUMINUM BENCHES

Upgrade your business space by installing a pay station for your costumers or an advertising bench for their comfort.

Our In-Stock Shelters and Accessories are available to ship within 10 days. All hardware and installation instructions will be provided.