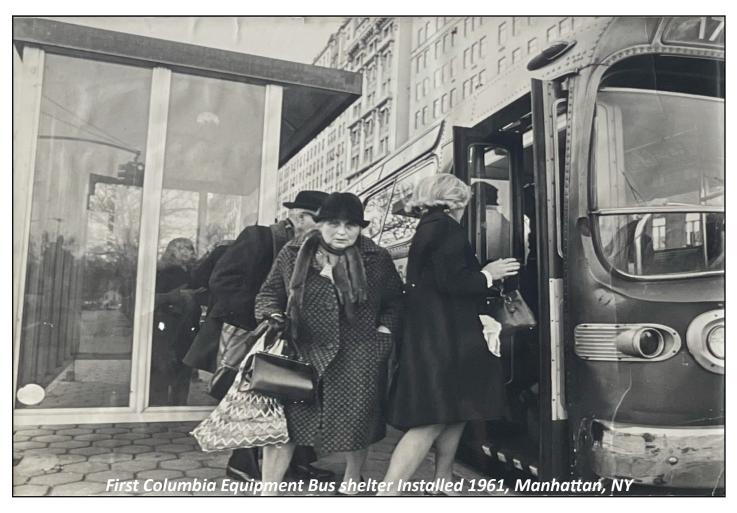

# Sheltering People From 1961 Until The Present

Columbia Equipment Company, Inc. is the nation's most experienced bus shelter manufacturer. We created the prefabricated aluminum shelter back in 1961! Columbia shelters are in use in thousands of locations – in all 50 states – including Alaska and Hawaii, and all around the world!