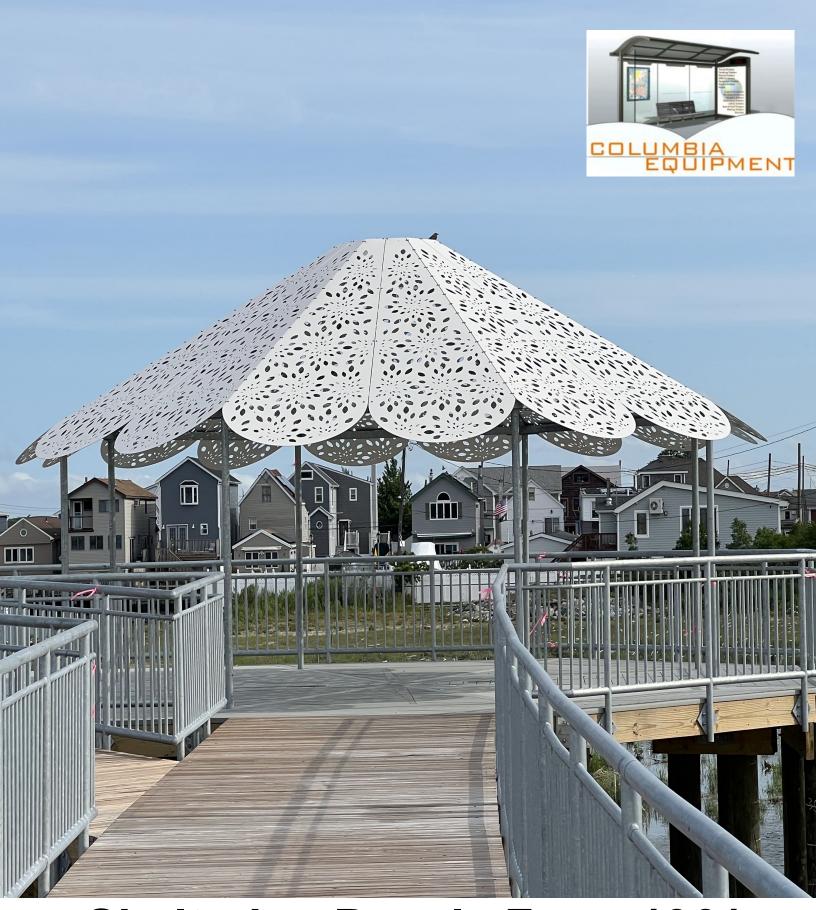

# **RAILROAD STATION SHELTERS**

Columbia Equipment offers a complete range of standard models as well as custom designs ranging from traditional to historic and post modern styles. Shelters can even be designed to blend with the area's surrounding architecture... pre-fab does not mean generic!

The unique patented Columbia Construction System is designed to be vandal-resistant, weather proof, and meet or exceed all structural code requirements.

Shelters are fabricated in our factory and delivered to site in preglazed completed sections for ease of mobility and installation.