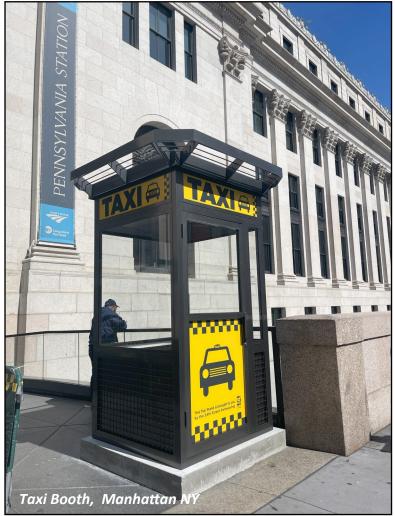

## A SHELTER FOR EVERY STOP

Although used primarily at bus stops, Columbia shelters can be used as Information / Sales Kiosks, Ticket Booths, Entrance Canopies, Windbreak Vestibules and Smoking Shelters.