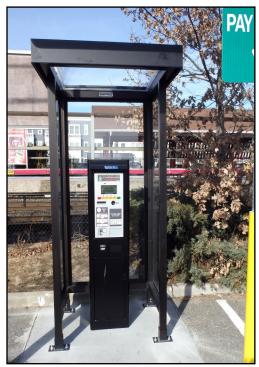

#### PAY STATION SHELTERS AND ALUMINUM BENCHES

Upgrade your business space by installing a pay station for your costumers or an advertising bench for their comfort.

Our In-Stock Shelters and Accessories are available to ship within 10 days. All hardware and installation instructions will be provided.