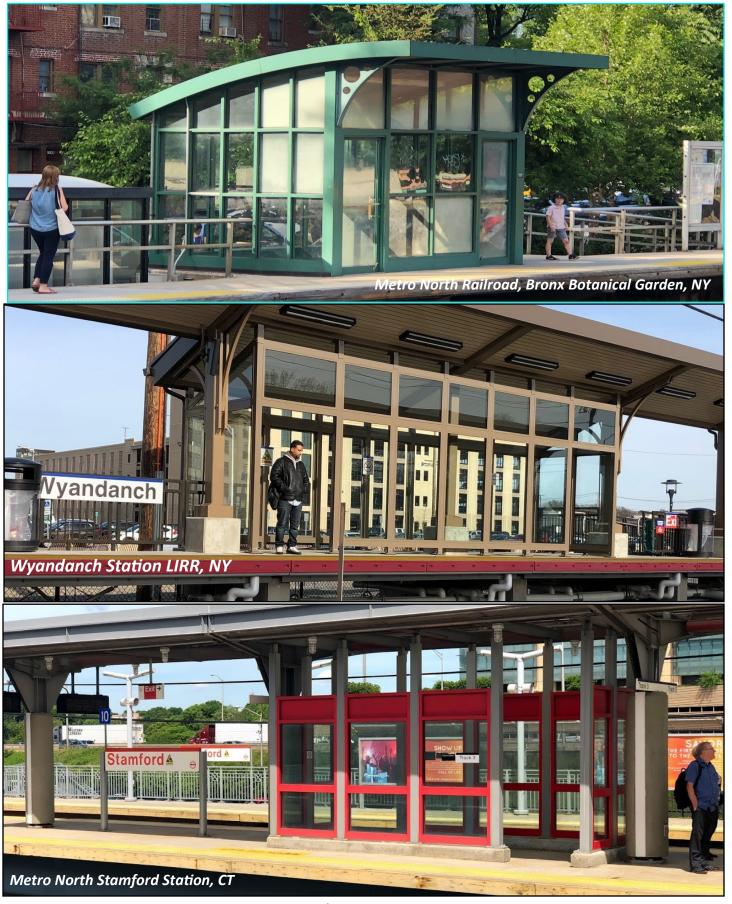

# **RAILROAD STATION SHELTERS**

Columbia Equipment offers a complete range of standard models as well as custom designs ranging from traditional to historic and post modern styles. Shelters can even be designed to blend with the area's surrounding architecture... pre-fab does not mean generic!

The unique patented Columbia Construction System is designed to be vandal-resistant, weather proof, and meet or exceed all structural code requirements.

Shelters are fabricated in our factory and delivered to site in preglazed completed sections for ease of mobility and installation.