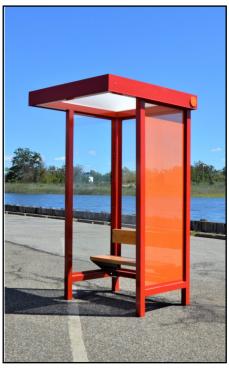

## A SHELTER FOR EVERY STOP

Although used primarily at bus stops, Columbia shelters can be used as Information / Sales Kiosks, Ticket Booths, Entrance Canopies, Windbreak Vestibules and Smoking Shelters.

# STANDARD MODELS

### **READY TO SHIP**