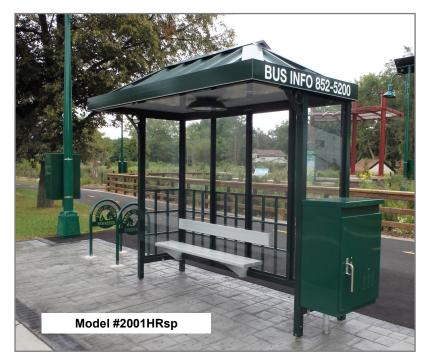

N SHELTERS**







Columbia Equipment offers a complete range of standard models as well as custom designs ranging from traditional to historic and post modern styles. Shelters can even be designed to blend with the area's surrounding architecture... pre-fab does not mean generic!

The unique patented Columbia Construction System is designed to be vandal-resistant, weather proof, and meet or exceed all structural code requirements.

Shelters are fabricated in our factory and delivered to site in preglazed completed sections for ease of mobility and installation.

## A SHELTER FOR EVERY STOP



Although used primarily at bus stops, Columbia shelters can be used as Information / Sales Kiosks, Ticket Booths, Entrance Canopies, Windbreak Vestibules and Smoking Shelters.



# STANDARD MODELS









### **READY TO SHIP**

#### PAY STATION SHELTERS AND ALUMINUM BENCHES









Upgrade your business space by installing a pay station for your costumers or an advertising bench for their comfort.

Our In-Stock Shelters and Accessories are available to ship within 10 days. All hardware and installation instructions will be provided.

Please **contact us now** to discuss your next *project!* 







### DESIGN, FABRICATION AND INSTALLATION







# COLUMBIA EQUIPMENT CO. INC.



72ALBANY AVE, FREEPORT NY 11520 (516) 442 3340 INFO@COLUMBIAEQUIPMENT.COM COLUMBIAEQUIPMENT.COM