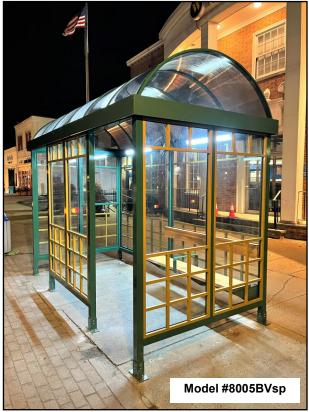

SHELTERS**







Columbia Equipment offers a complete range of standard models as well as custom designs ranging from traditional to historic and post modern styles. Shelters can even be designed to blend with the area's surrounding architecture... pre-fab does not mean generic!

The unique patented Columbia Construction System is designed to be vandal-resistant, weather proof, and meet or exceed all structural code requirements.

Shelters are fabricated in our factory and delivered to site in preglazed completed sections for ease of mobility and installation.

## A SHELTER FOR EVERY STOP



Although used primarily at bus stops, Columbia shelters can be used as Information / Sales Kiosks, Ticket Booths, Entrance Canopies, Windbreak Vestibules and Smoking Shelters.



# STANDARD MODELS









### **READY TO SHIP**

#### PAY STATION SHELTERS AND ALUMINUM BENCHES









Upgrade your business space by installing a pay station for your costumers or an advertising bench for their comfort.

Our In-Stock Shelters and Accessories are available to ship within 10 days. All hardware and installation instructions will be provided.

Please **contact us now** to discuss your next *project!* 







### DESIGN, FABRICATION AND INSTALLATION







# COLUMBIA EQUIPMENT CO. INC.



72ALBANY AVE, FREEPORT NY 11520 (516) 442 3340 INFO@COLUMBIAEQUIPMENT.COM COLUMBIAEQUIPMENT.COM